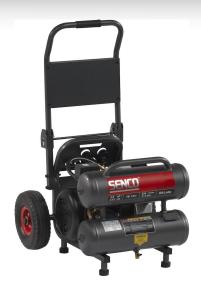

## **PC1246EU**

The PC1246 is a rugged site compressor, with big wheels helping to move around on site and a solid steel over frame providing added protection. With a powerful 3.5hp motor system this compressor can provide a range topping air displacement of 350L/min