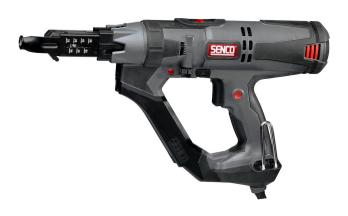

# **DS5550-AC, DURASPIN SCREWDRIVER**

# 7T2001N

Blazing fast speed in a compact well balanced package provides the ultimate in performance for the most demanding professional drywall installer. Includes Senco's patent pending corner-fit indexing technology that allows placement of screws into tight places unreachable by any other auto-feed screwdrivers on the market. With reduced force to fire you can drive screws all day with less fatigue. (13-25mm screws require special nose piece)

#### **FEATURES**

- Adjustable depth-of-drive with depth lock
- Tool free adjustable nose-piece
- Feed on return
- Adjustable belt hook
  - Reverse switch
  - Heavy duty power cord

#### **TECHNICAL SPECIFICATIONS**

| Dimensions                          | 415 x 82 x 245 mm |
|-------------------------------------|-------------------|
| Includes case                       | Yes               |
| Net weight                          | 2.51 kg           |
| Dit veld moet nog verwijderd worden | 174 mm            |
| Torque                              | 7 Nm              |
|                                     |                   |