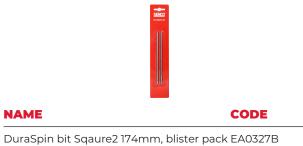

|                   |

#### **IDENTIFICATON**

| Article number | 7T2001N       |  |
|----------------|---------------|--|
| GTIN           | 8718035005106 |  |

### **FASTENER SPECIFICATIONS**







## **FASTENERS**

| NAME                                  | FINISH            | CODE       |
|---------------------------------------|-------------------|------------|
| Drywall to wood screw 3,9x45mm        | Clear zinc        | 39AxxMC-5  |
| Flooring wood to wood screw 4,2x45mm  | Clear zinc        | 42RxxMC-FI |
| Drywall to wood screw 3,9x35mm        | Phosphated (grey) | 39AxxMP    |
| Drywall to wood screw 3,9x30mm        | Clear zinc        | 39AxxMC    |
| Drywall to light steel screw 3,5x35mm | Clear zinc        | 35BxxMC    |

# **ACCESSORIES**

**NAME**