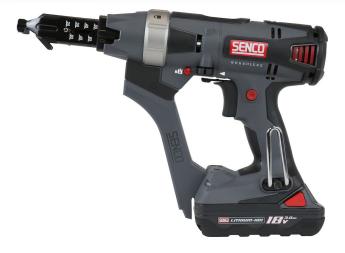

# DS522-18V EU HEAVY DUTY 55MM

# 10B2001N

Powered by an efficient brushless motor, this high torque auto-feed screwdriver includes two extended life 3.0 Ah batteries, a variable speed selector for heavy steel, a quick release feed system with our patented corner fit technology. The DS522-18V also features feed on return the next screw is aligned with the bit for better line of sight and easier, more accurate screw placement.

## FEATURES

- Adjustable depth-of-drive with depth lock
- Detachable feed system
- Tool free adjustable nose-piece
- Brushless motor
  - Feed on return
  - Adjustable belt hook
  - Reverse switch

#### **TECHNICAL SPECIFICATIONS**

| Dimensions                             | 372 x 85 x 243 mm |  |
|----------------------------------------|-------------------|--|
| Includes case                          | Yes               |  |
| Net weight                             | 2.48 kg           |  |
| Dit veld moet nog verwijderd<br>worden | 174 mm            |  |
| Torque                                 | 8 Nm              |  |