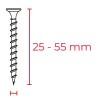

### **FASTENER SPECIFICATIONS**

### **FASTENERS**

| NAME                                  | FINISH            | CODE       |
|---------------------------------------|-------------------|------------|
| Drywall to wood screw 3,9x45mm        | Clear zinc        | 39AxxMC-5  |
| Flooring wood to wood screw 4,2x45mm  | Clear zinc        | 42RxxMC-FI |
| Drywall to wood screw 3,9x35mm        | Phosphated (grey) | 39AxxMP    |
| Drywall to wood screw 3,9x30mm        | Clear zinc        | 39AxxMC    |
| Drywall to light steel screw 3,5x35mm | Clear zinc        | 35BxxMC    |