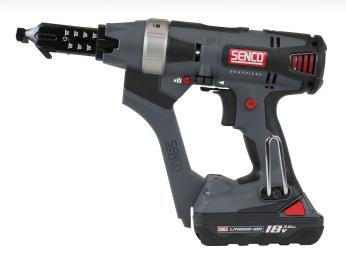

# **DS525-18V EU HIGH SPEED 55MM**

## 10A2001N

Powered by an efficient brushless motor, this high speed auto-feed screwdriver, a quick release feed system with our patented corner fit technology. The DS525 also features feed on return - the next screw is aligned with the bit for better line of sight and easier, more accurate screw placement.

#### **FEATURES**

- Adjustable depth-of-drive with depth lock
- Detachable feed system
- Tool free adjustable nose-piece
- Brushless motor
  - Feed on return
  - Adjustable belt hook
  - Reverse switch
  - High torque motor

#### **TECHNICAL SPECIFICATIONS**

| Dimensions                          | 372 x 85 x 243 mm |
|-------------------------------------|-------------------|
| Includes case                       | Yes               |
| Net weight                          | 2.48 kg           |
| Dit veld moet nog verwijderd worden | 174 mm            |
| Torque                              | 5 Nm              |
| Battery type                        | Li-lon            |
| Battery ampere rating               | 3 Ah              |
| Number of batteries                 | 2 pieces          |
|                                     |                   |