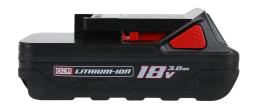

## **ACCESSORIES**

Battery 3,0 Ah for DuraSpin 2.5 tools VB0194

| NAME                                  | CODE    |  |
|---------------------------------------|---------|--|
| DuraSpin bit Pozi-drive2 174mm, loose | EA0335B |  |