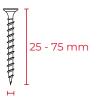

## **7V2001N**

With the capability to drive up to 75mm screws this Auto-Feed screwdriver is perfect for the professional general contractor driving a wide variety of screws into many different applications. Drive 25mm screws into drywall on one job and easily switch over to 75mm screws into decking or stair treads on another. Combining the versatility of our patent pending corner-fit feed system and corded all day power you can count on this tool to drive into almost any application.

#### **FASTENERS**

| NAME                                  | FINISH       | CODE        |
|---------------------------------------|--------------|-------------|
| Drywall to heavy steel screw 3,5x40mm | Clear zinc   | 35QxxMC     |
| Flooring wood to wood screw 4,2x40mm  |              | 42RHxxMS-FI |
| Drywall to heavy steel screw 3,5x30mm | Weatherex II | 35QxxMW     |
| Flooring wood to wood screw 4,5x75mm  |              | 45RHxxMS    |
| Flooring wood to wood screw 4,2x25mm  |              | 42RHxxMR-FI |