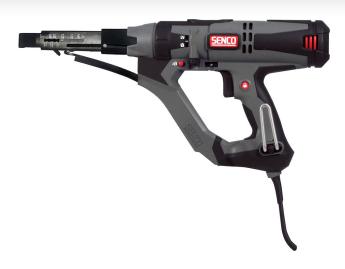

# **DS7525-AC, DURASPIN SCREWDRIVER**

## **7V2001N**

With the capability to drive up to 75mm screws this Auto-Feed screwdriver is perfect for the professional general contractor driving a wide variety of screws into many different applications. Drive 25mm screws into drywall on one job and easily switch over to 75mm screws into decking or stair treads on another. Combining the versatility of our patent pending corner-fit feed system and corded all day power you can count on this tool to drive into almost any application.

#### **FEATURES**

- Adjustable depth-of-drive with depth lock
- Tool free adjustable nose-piece
- Feed on return
- Adjustable belt hook
  - Reverse switch
  - High torque motor
  - Heavy duty power cord