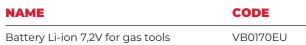

#### **FASTENERS**

| NAME                              | FINISH                                | CODE    |
|-----------------------------------|---------------------------------------|---------|
| Regular steel & concrete pin 19mm | Regular galvanised (yellow chromated) | SCPxxxx |
| Regular steel & concrete pin 22mm | Regular galvanised (yellow chromated) | SCPxxxx |
| Regular steel & concrete pin 38mm | Regular galvanised (yellow chromated) | SCPxxxx |
| Regular steel & concrete pin 40mm | Regular galvanised (yellow chromated) | SCPxxxx |
| Regular steel & concrete pin 15mm | Regular galvanised (yellow chromated) | SCPxxxx |

## **ACCESSORIES**



| NAME                        | CODE    |
|-----------------------------|---------|
| SWM metal washer 25,4x1,1mm | SWM025B |





## **MATCHING PRODUCTS**







| NAME                                      | CODE    |  |
|-------------------------------------------|---------|--|
| Polar gas fuel cell, blisterpack, 40 gram | PC1307P |  |