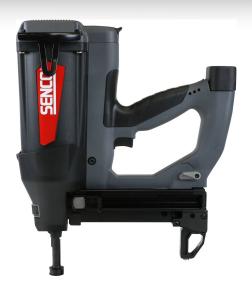

# **GT40I-SCP, CONCRETE NAILER**

## 15VS2001N

The GT40i-SCP gas-powered fastening system tackles the toughest concrete and steel applications. It's easier, safer, and 5 times faster than powder-actuated tools. Backed by a two year warranty, the GT40i-SCP has the power and durability you'd expect from a SENCO product.

#### **FEATURES**

- Tool-free depth-of-drive
- Dry fire lockout
- LED Power Gauge
- Comfort grip
- Belt hook
- No-mar Pad