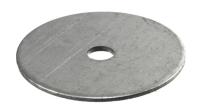

## **ACCESSORIES**

| NAME                        | CODE    |
|-----------------------------|---------|
| SWM metal washer 25,4x1,1mm | SWM025B |