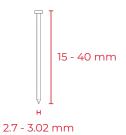

#### **FASTENERS**

| NAME                              | FINISH                                | CODE    |
|-----------------------------------|---------------------------------------|---------|
| Regular steel & concrete pin 19mm | Regular galvanised (yellow chromated) | SCPxxxx |
| Regular steel & concrete pin 22mm | Regular galvanised (yellow chromated) | SCPxxxx |
| Regular steel & concrete pin 38mm | Regular galvanised (yellow chromated) | SCPxxxx |
| Regular steel & concrete pin 40mm | Regular galvanised (yellow chromated) | SCPxxxx |
| Regular steel & concrete pin 15mm | Regular galvanised (yellow chromated) | SCPxxxx |