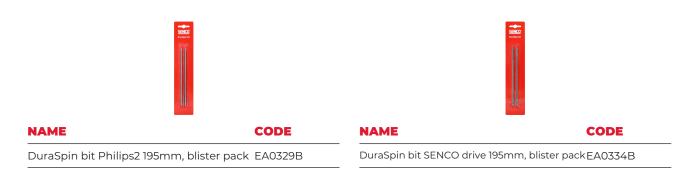

rticle number | 9Z2021N       |
|----------------|---------------|
| GTIN           | 8715274245324 |







## **MANUAL RELATED FASTENERS**

| NAME                                                     | FINISH            | CODE    |
|----------------------------------------------------------|-------------------|---------|
| Drywall to wood screw 3,9x35mm                           | Phosphated (grey) | 39AxxMP |
| Gypsum fiber board to wood or light steel screw 3,9x30mm | Phosphated (grey) | 39ЈххМР |
| Flooring/decking wood to wood screw 4,2x55mm             | Yellow zinc       | 42WxxMY |
| Drywall to wood screw 3,9x45mm                           | Phosphated (grey) | 39AxxMP |
| Drywall to wood screw 3,9x50mm                           | Phosphated (grey) | 39AxxMP |

## **ACCESSORIES**