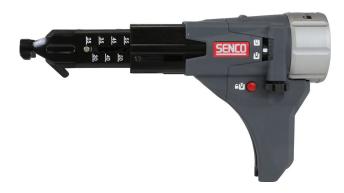

# 9**Z**2021N

The DS55 attachment is a screw fastening attachment that fits different existing screwdrivers in the business. It bring the DuraSpin technology to the tool you already own and trust. The new DuraSpin Auto-Feed attachments turns your standard screwdriver into a collated screw system. No need to buy an entire new tool, this DuraSpin Attachments fits onto different screwdrivers (check if it fits your tool in the more product specific product information). This attachment is helping the user save money while still being able to experience great DuraSpin efficiency. Capable of driving screws diameter 3,5-5,5mm from 25-55mm in length. Ideal for many applications in wood and/or metal.

#### **FEATURES**

- Adjustable depth-of-drive with depth lock
- Detachable feed system
- Tool free adjustable nose-piece

#### **TECHNICAL SPECIFICATIONS**

| Dimensions    | 297 x 109 x 300 mm |  |
|---------------|--------------------|--|
| Includes case | No                 |  |
| Net weight    | 0.58 kg            |  |

#### **IDENTIFICATION**

| Article number | 9Z2021N       |
|----------------|---------------|
| GTIN           | 8715274245324 |